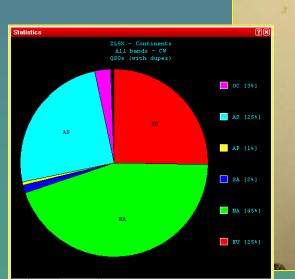

### CQWW CW M/M - Oceania Record

| Summa | гу    |     |      |     |         | ?>   |
|-------|-------|-----|------|-----|---------|------|
| BAND  | QSO   | CQ  | DXC  | DUP | POINTS  | AVG  |
| 160   | 516   | 25  | 46   | 14  | 1469    | 2.85 |
| 80    | 1303  | 33  | 95   | 53  | 3850    | 2.95 |
| 40    | 2456  | 35  | 122  | 77  | 7270    | 2.96 |
| 20    | 2711  | 34  | 127  | 93  | 7993    | 2.95 |
| 15    | 3622  | 36  | 134  | 155 | 10685   | 2.95 |
| 10    | 1284  | 32  | 77   | 42  | 3743    | 2.92 |
| TOTAL | 11892 | 195 | 601  | 434 | 35010   | 2.94 |
|       | FINAL | SCO | DRE: | 27  | 867 960 |      |

\Log\Targets\Continents/