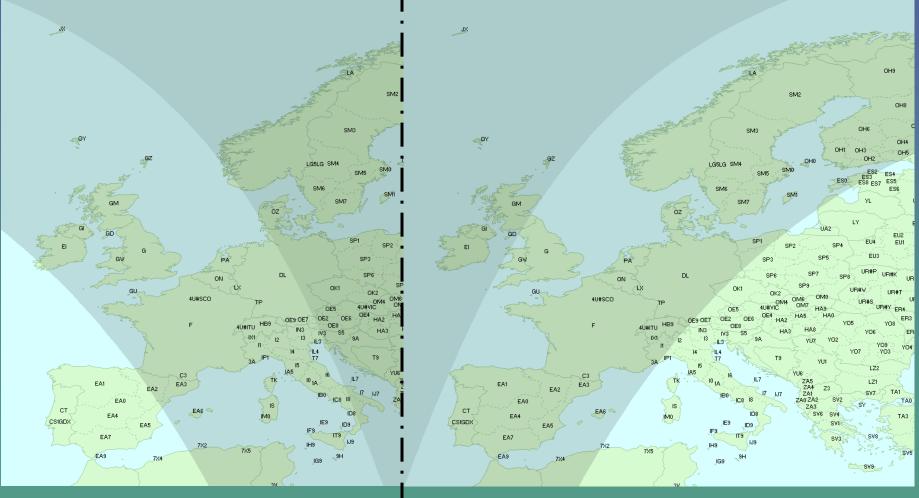

### **Europe on Topband**

Short Path Sunrise on ZL8: 1645z Last QSO 1712z Long Path Sunset on ZL8: 0636z First QSO: 0611z Last QSO: 0711z