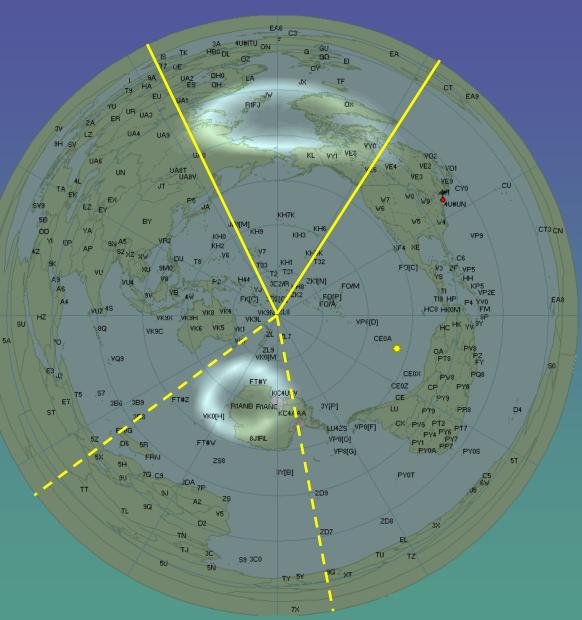

#### Aurora Oval

| JA  | 8,500 km  |
|-----|-----------|
| PY1 | 12,500 km |
| W1  | 13,000 km |
| EU  | 17,000 km |

VK2 3,000 km ZL1 1,000 km