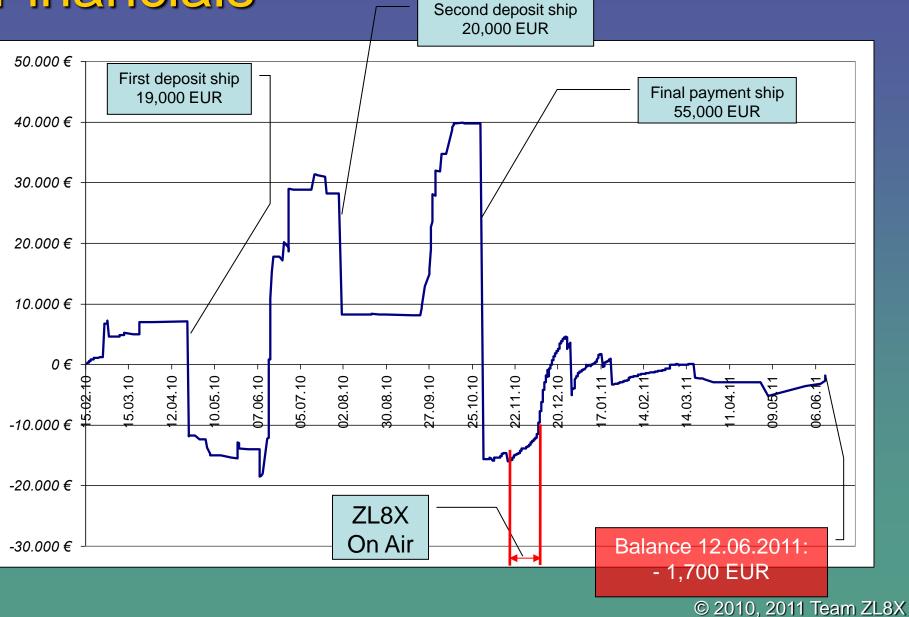

### **Financials**

#### Credit

Team members (14) Individual "donations" (including direct QSLs!) Club donations After-Expedition sale 99,400 EUR 34,300 EUR 11,500 EUR 2,000 EUR

#### Debit

Boat charter9Flights/Accodmodation2Technical Equipment1Permissions/fuel1Sea freight1InternetQSLsOthers1

94,000 EUR 20,200 EUR 14,000 EUR 8,600 EUR 6,500 EUR 1,100 EUR 3,000 EUR 1,500 EUR

### 147,200 EUR

#### 148,900 EUR