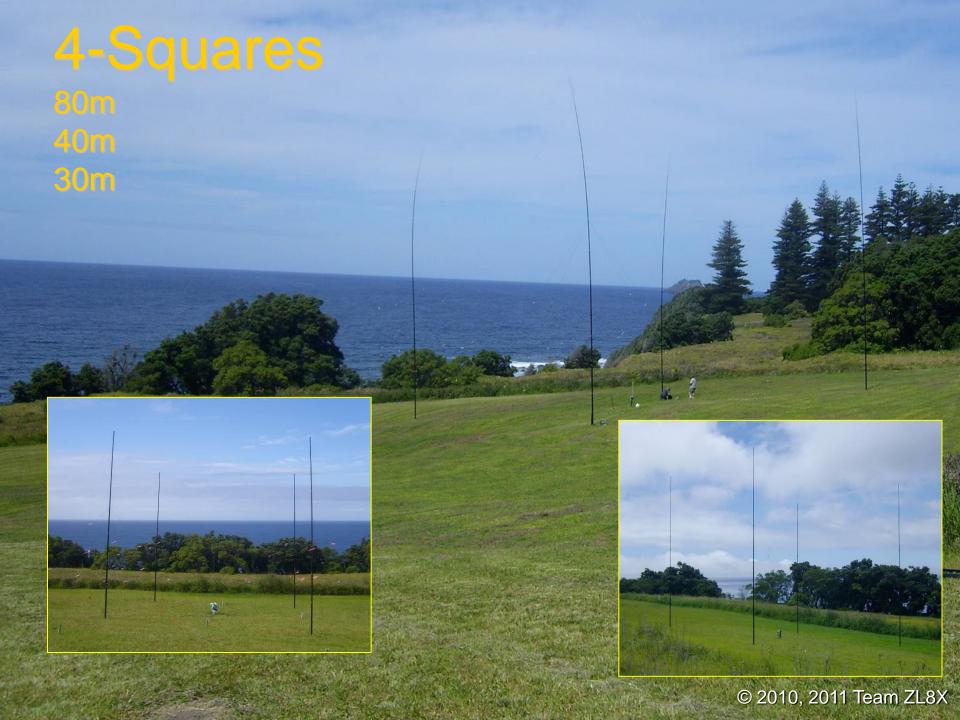

#### West Camp "Airstrip"

4 Stations

- Elecraft K3
- ACOM 1000
- Microham MKII

WIFI to East Camp Fridge EU/JA 330°

80m: 4-Square 40m: 4-Square 30m: 4-Square 20m: 4el. V. Dipole Array 17m: 3el. Spiderbeam Monobander 15m: 4el. V. Dipole Array 12m: 3el. Spiderbeam Monobander 10m: 4el. V. Dipole Array