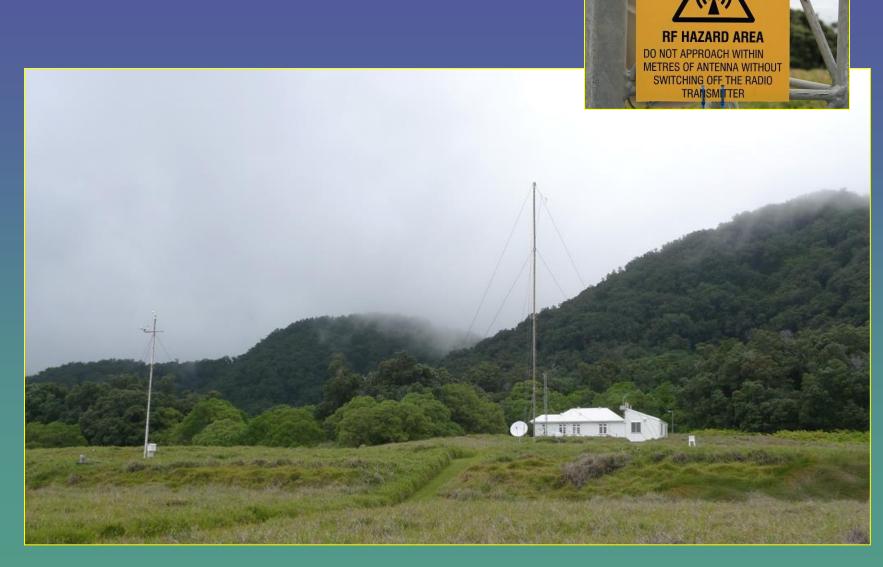

#### East Camp "Woolshed"

4 Stations - Elecraft K3 - ACOM 1000 - Microham MKII

Supervisor PC (+ 50 MHz) Satellite internet connection WIFI to West Camp

Kitchen Cafeteria Showers Toilet

#### East Camp "Woolshed"

Image © 2011 DigitalGlobe

02010 Google