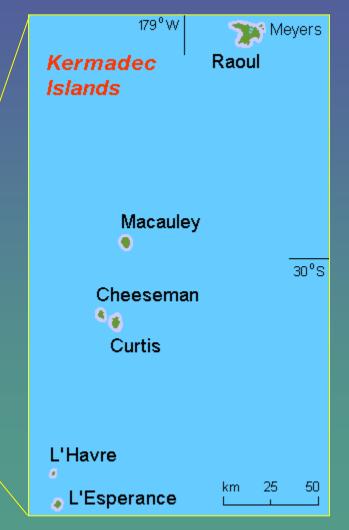

#### The Kermadec Islands

1,100 km northeast of Auckland (ZL1)1,000 km south of Tonga (A3)1,400 km west of Norfolk Isl (VK9N)

#### Raoul Island