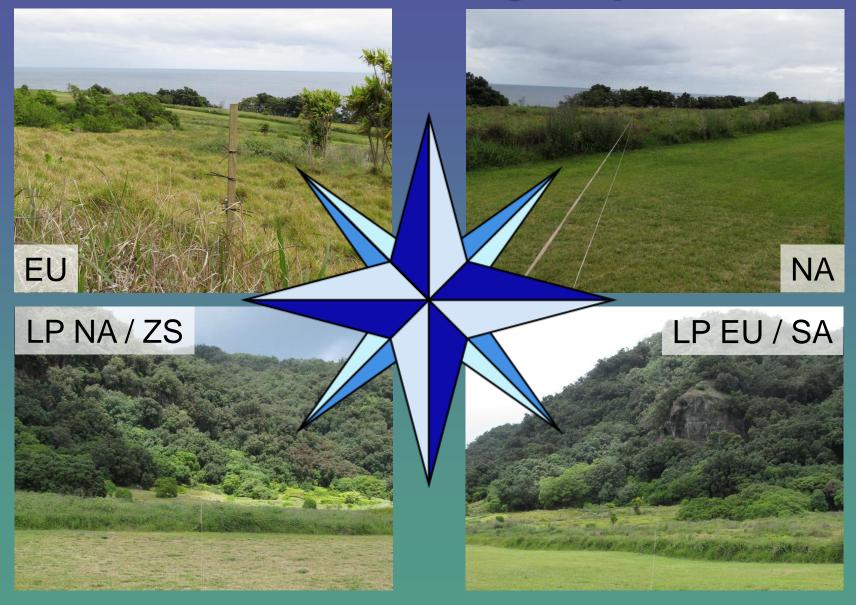

howers Toilet



#### East Camp "Woolshed"

Image © 2011 DigitalGlobe

02010 Google

#### West Camp "Airstrip"

4 Stations

- Elecraft K3
- ACOM 1000
- Microham MKII

WIFI to East Camp Fridge EU/JA 330°

80m: 4-Square 40m: 4-Square 30m: 4-Square 20m: 4el. V. Dipole Array 17m: 3el. Spiderbeam Monobander 15m: 4el. V. Dipole Array 12m: 3el. Spiderbeam Monobander 10m: 4el. V. Dipole Array

2-Wire Beverage USA/VK7 2-Wire Beverage EU sp/EU lp

#### Two 2-wire beverages



Image © 2011 DigitalGlobe

10

15

20

(12)

(17)



<mark>8</mark>6

NA

50°

Bildaufnahmedatum: 11/24/2006 💋 2006

29°14'35.88" S 177°56'15.28" W Höhe 0 m

### Google Maps doesn't show everything...

### **Monoband Spiderbeams**



# Vertical Dipole Array





# 4-directions beverage system



# 4-directions beverage system





## Titanex V160





# Daily routine

WILLI ISLAND

C

12 0.891 261 ... 1-×812

© 2010, 2011 Team ZL8X

G 1 2

240 VAC

### Daily routine

HEAL

DADO

....

© 2010, 2011 Team ZL8X

and a

### Radio art









### Cafeteria

ane.

© 2010, 2011 Team ZL8X

和於且

# Felix' birthday



### CQWW CW M/M - Oceania Record

| Summa | гу    |     |      |     |         | ?>   |
|-------|-------|-----|------|-----|---------|------|
| BAND  | QSO   | CQ  | DXC  | DUP | POINTS  | AVG  |
| 160   | 516   | 25  | 46   | 14  | 1469    | 2.85 |
| 80    | 1303  | 33  | 95   | 53  | 3850    | 2.95 |
| 40    | 2456  | 35  | 122  | 77  | 7270    | 2.96 |
| 20    | 2711  | 34  | 127  | 93  | 7993    | 2.95 |
| 15    | 3622  | 36  | 134  | 155 | 10685   | 2.95 |
| 10    | 1284  | 32  | 77   | 42  | 3743    | 2