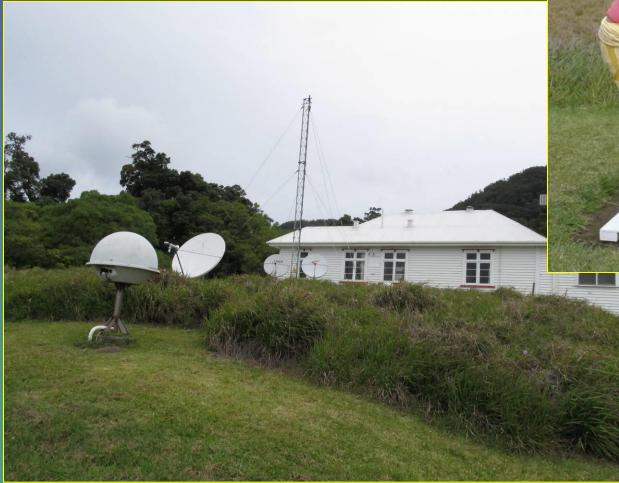

#### East Camp "Woolshed"

4 Stations - Elecraft K3 - ACOM 1000 - Microham MKII

Supervisor PC (+ 50 MHz) Satellite internet connection WIFI to West Camp

Kitchen Cafeteria Showers Toilet

#### East Camp "Woolshed"

Image © 2011 DigitalGlobe

02010 Google