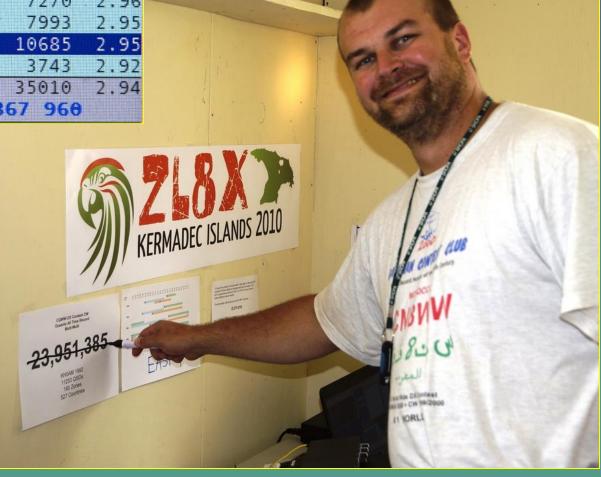

### CQWW CW M/M - Oceania Record

| Summa | гу    |     |      |     |         | ?>   |
|-------|-------|-----|------|-----|---------|------|
| BAND  | QSO   | CQ  | DXC  | DUP | POINTS  | AVG  |
| 160   | 516   | 25  | 46   | 14  | 1469    | 2.85 |
| 80    | 1303  | 33  | 95   | 53  | 3850    | 2.95 |
| 40    | 2456  | 35  | 122  | 77  | 7270    | 2.96 |
| 20    | 2711  | 34  | 127  | 93  | 7993    | 2.95 |
| 15    | 3622  | 36  | 134  | 155 | 10685   | 2.95 |
| 10    | 1284  | 32  | 77   | 42  | 3743    | 2.92 |
| TOTAL | 11892 | 195 | 601  | 434 | 35010   | 2.94 |
|       | FINAL | SCO | DRE: | 27  | 867 960 |      |