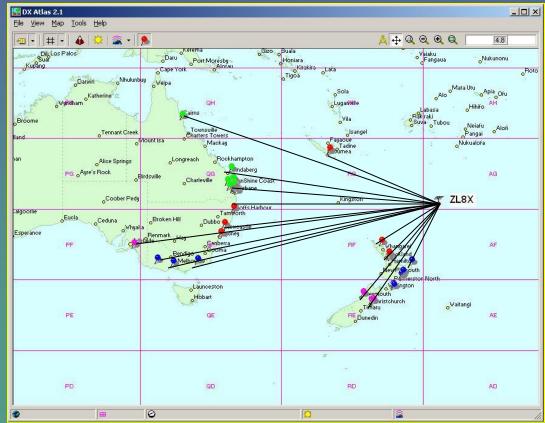

#### Aurora Oval

| JA  | 8,500 km  |
|-----|-----------|
| PY1 | 12,500 km |
| W1  | 13,000 km |
| EU  | 17,000 km |

VK2 3,000 km ZL1 1,000 km