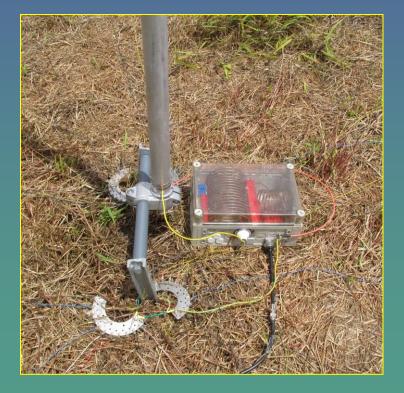

East Camp "Woolshed"

Image © 2011 DigitalGlobe

02010 Google

#### West Camp "Airstrip"

4 Stations

- Elecraft K3
- ACOM 1000
- Microham MKII

WIFI to East Camp Fridge EU/JA 330°

80m: 4-Square 40m: 4-Square 30m: 4-Square 20m: 4el. V. Dipole Array 17m: 3el. Spiderbeam Monobander 15m: 4el. V. Dipole Array 12m: 3el. Spiderbeam Monobander 10m: 4el. V. Dipole Array

2-Wire Beverage USA/VK7 2-Wire Beverage EU sp/EU lp

#### Two 2-wire beverages



Image © 2011 DigitalGlobe

10

15

20

(12)

(17)



<mark>8</mark>6

NA

50°

Bildaufnahmedatum: 11/24/2006 💋 2006

29°14'35.88" S 177°56'15.28" W Höhe 0 m

### Google Maps doesn't show everything...

### **Monoband Spiderbeams**



# Vertical Dipole Array





# 4-directions beverage system



# 4-directions beverage system





## Titanex V160





# Daily routine

WILLI ISLAND

C

12 0.891 261 ... 1-×812

© 2010, 2011 Team ZL8X

G 1 2

240 VAC

### Daily routine

HEAL

DADO

....

© 2010, 2011 Team ZL8X

and a

### Radio art









### Cafeteria

ane.

© 2010, 2011 Team ZL8X

和於且

# Felix' birthday



### CQWW CW M/M - Oceania Record

| Summa | гу    |     |      |     |         | ?>   |
|-------|-------|-----|------|-----|---------|------|
| BAND  | QSO   | CQ  | DXC  | DUP | POINTS  | AVG  |
| 160   | 516   | 25  | 46   | 14  | 1469    | 2.85 |
| 80    | 1303  | 33  | 95   | 53  | 3850    | 2.95 |
| 40    | 2456  | 35  | 122  | 77  | 7270    | 2.96 |
| 20    | 2711  | 34  | 127  | 93  | 7993    | 2.95 |
| 15    | 3622  | 36  | 134  | 155 | 10685   | 2.95 |
| 10    | 1284  | 32  | 77   | 42  | 3743    | 2.92 |
| TOTAL | 11892