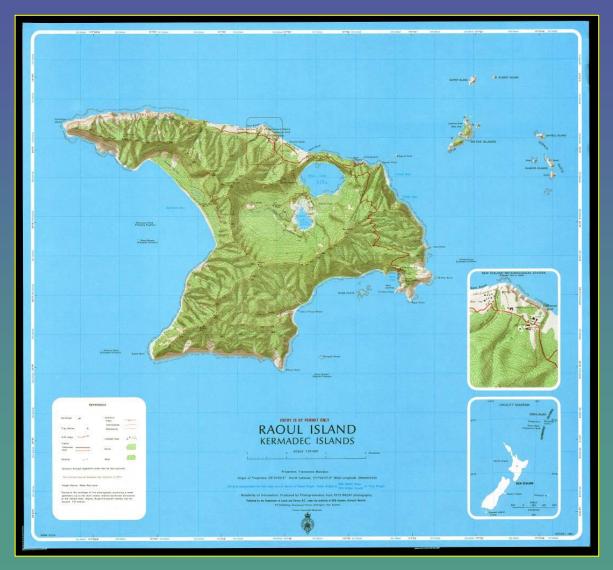

# **KERMADEC ISLANDS DXPEDITION 2010**

#### The Kermadec Islands

1,100 km northeast of Auckland (ZL1)1,000 km south of Tonga (A3)1,400 km west of Norfolk Isl (VK9N)





#### Raoul Island



#### The Team



DJ7EO Markus



DJ9RR Heye



SP5XVY Robert



DL8OH Dieter



DJ5IW Gerd



DL3DXX Dietmar



DL1MGB Chris



DL5LYM Tom

#### The Team



#### DL8LAS Andre



SV2KBS Vicky



#### DL5XL Felix



**DK1II** Franz



DL6FBL Ben



DL5CW Andy



On the road again after ... VK9DNX, VK9DWX ... More than 100,000 QSOs On the air 160 – 6 meters Extensive RTTY operation Be successfull on low bands Give "little pistols" a chance Set operating standards for large DXpeditions CQWW-CW



Restrictions by Department of Conversation (DoC) Volcano & earth quakes

No public transportation to the island



Big eruption in 1964

### Challenges

#### Aurora Oval

| JA  | 8,500 km  |
|-----|-----------|
| PY1 | 12,500 km |
| W1  | 13,000 km |
| EU  | 17,000 km |

VK2 3,000 km ZL1 1,000 km