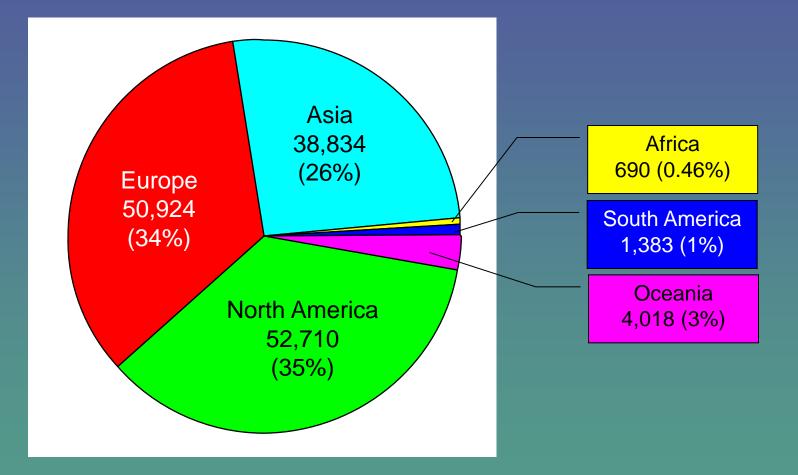

31,219 Uniques
6,294 QSOs with Germany
658 QSOs with Austria
536 QSOs with HB9/HB0
6,682 QSOs with Italy