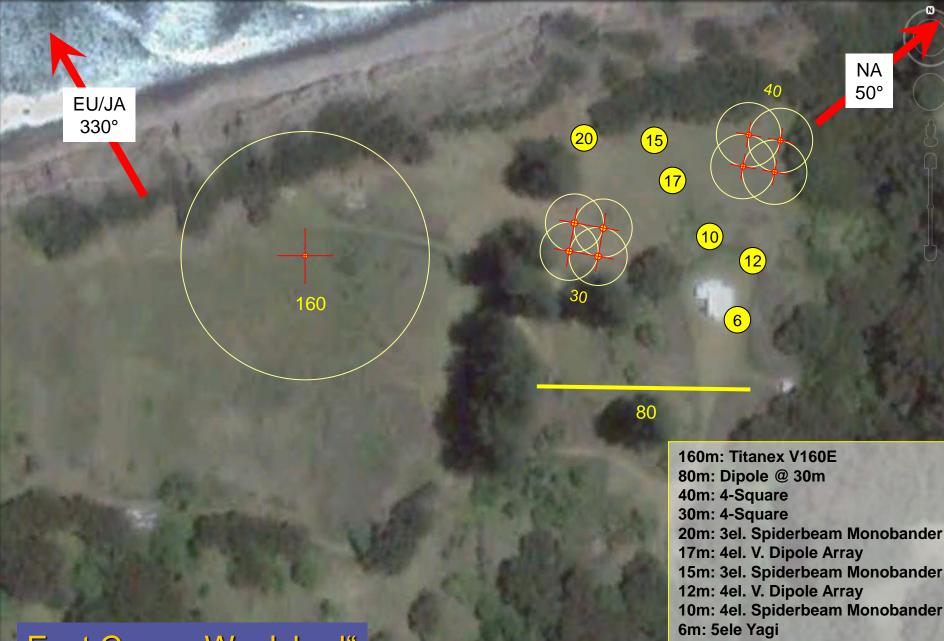

#### East Camp "Woolshed"

4 Stations - Elecraft K3 - ACOM 1000 - Microham MKII

Supervisor PC (+ 50 MHz) Satellite internet connection WIFI to West Camp

Kitchen Cafeteria Showers Toilet