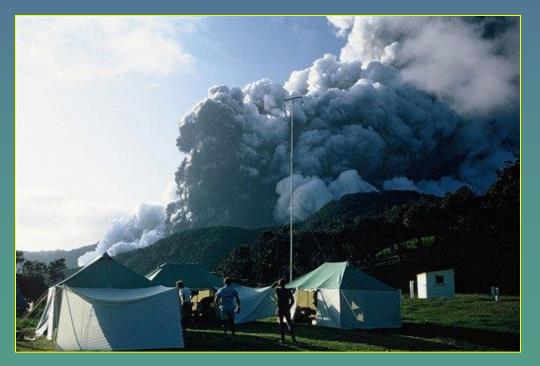

Restrictions by Department of Conversation (DoC) Volcano & earth quakes

No public transportation to the island

Big eruption in 1964