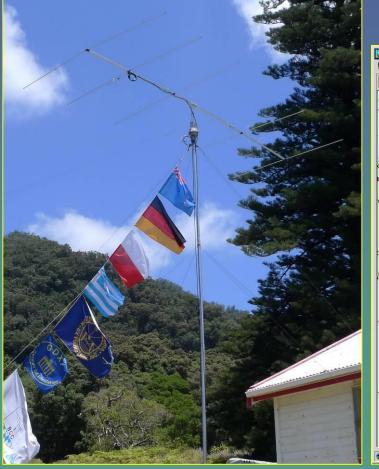

#### West Camp "Airstrip"

4 Stations

- Elecraft K3
- ACOM 1000
- Microham MKII

WIFI to East Camp Fridge EU/JA 330°

80m: 4-Square 40m: 4-Square 30m: 4-Square 20m: 4el. V. Dipole Array 17m: 3el. Spiderbeam Monobander 15m: 4el. V. Dipole Array 12m: 3el. Spiderbeam Monobander 10m: 4el. V. Dipole Array