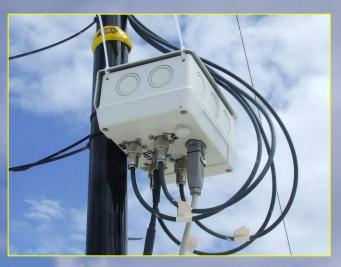

#### East Camp "Woolshed"

4 Stations - Elecraft K3 - ACOM 1000 - Microham MKII

Supervisor PC (+ 50 MHz) Satellite internet connection WIFI to West Camp

Kitchen Cafeteria Showers Toilet